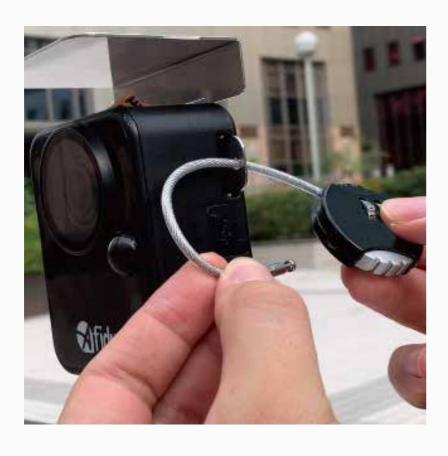

# Anti-Theft Lock - AT0003

### Anti-theft lock for time lapse cameras

- Lock with AT0001
- Material: Zinc metal & stainless steel
- Prevent from thief
- Dimension: (L x W x H): 39 mm x 39 mm x 80mm

## **Key Features**

- 1. Perfect fit with AT0001 lock hole
- 2. Protect cameras from stolen
- 3. Super strong stainless rope
- 4. Combination lock design