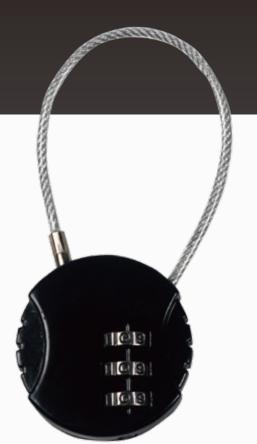

# Anti-Theft Lock - AT0003

### Anti-theft lock for time lapse cameras

- Lock with AT0001
- Material: Zinc metal & stainless steel
- Prevent from thief
- Dimension: (L x W x H): 39 mm x 39 mm x 80mm

## **Key Features**

- 1. Perfect fit with AT0001 lock hole
- 2. Protect cameras from stolen
- 3. Super strong stainless rope
- 4. Combination lock design